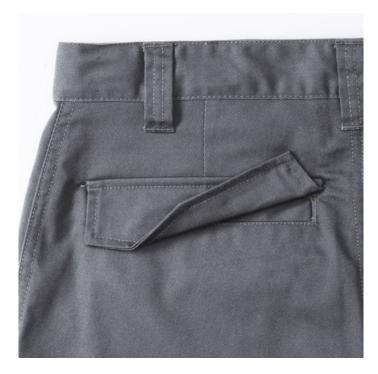

#### **Colors**

Russell Work pants with a modern cut. Material 65% polyester 35% cotton, 245 g, with adjustable waist, 2 back pockets with flaps, cargo pocket on the right sock, small pocket under the belt. Washing at 40C in the machine. Color Dark gray