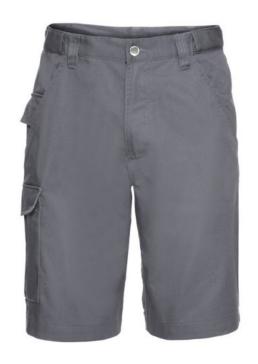

#### **Colors**

Russell Work pants with a modern cut. Material 65% polyester 35% cotton, 245 g, with adjustable waist, 2 back pockets with flaps, cargo pocket on the right sock, small pocket under the belt. Washing at 40C in the machine. Color Dark gray